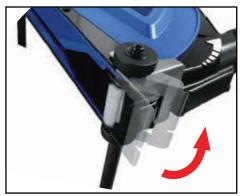

## PLUNGE DUST CONTROL SYSTEM

Perfect for Plunge Cutting as Front Brush Prevents Dust From Escaping