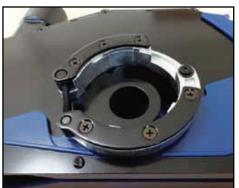

- Clear Cover for Better Visibility
- Fits On Most High-Speed Angle Grinders: 7" & 9"
- Easy Installation and Blade Changes
- Adjustable Cutting Depth-Maximum 2-3/8"
- Removes More Than 90% of the Dust
- Must Be Used with A Vacuum