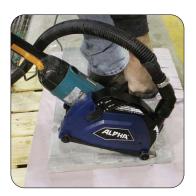

## PLUNGE DUST CONTROL SYSTEM

Perfect for Plunge Cutting as Front Brush Prevents Dust From Escaping