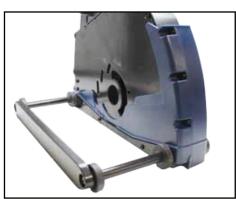

#### **STABILIZING BAR**

Smooth Cutting Due to Support Bars and Wheels Which Reduce Surface Friction