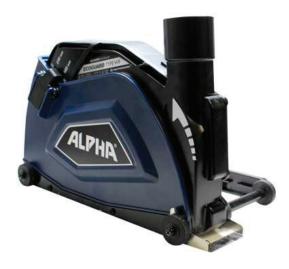

### Alpha® Ecoguard W9

- Designed for Collecting Dust/Debris When Using A High-Speed Angle Grinder
- Perfect for Tuckpointing and Crack Chasing
- Accepts Blades Up To: 9"
- Rugged Construction for Heavy-Duty Applications
- Straight Precise Cuts Using Support Base

- Clear Cover for Better Visibility
- Fits On Most High-Speed Angle Grinders: 7" & 9"
- Easy Installation and Blade Changes
- Adjustable Cutting Depth-Maximum 2-3/8"
- Removes More Than 90% of the Dust
- Must Be Used with A Vacuum