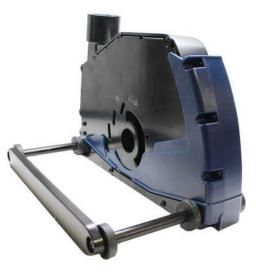

#### **STABILIZING BAR**

Smooth Cutting Due to Support Bars and Wheels Which Reduce Surface Friction