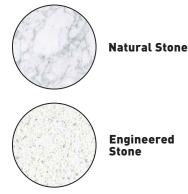

## ZENESIS™ Z-Thin Wall Core Bit

The new ZENESIS<sup>TM</sup> Z-Thin Wall Core Bit provides excellent performance on all natural and engineered stones. It's thin wall delivers fast cutting and its clever design minimizes chipping. It is equipped with wrench flats for easy installation.