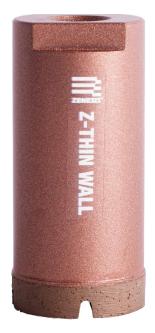

## ZENESIS™ Z-Thin Wall Core Bit

The new ZENESIS<sup>TM</sup> Z-Thin Wall Core Bit provides excellent performance on all natural and engineered stones. It's thin wall delivers fast cutting and its clever design minimizes chipping. It is equipped with wrench flats for easy installation.

- Thin wall provide fast cutting
- Designed to minimize chipping
- Wet use only
- 9.5mm segment height
- Arbor Size: 5/8 11 female thread

| Stock No. | Diameter ø    |
|-----------|---------------|
| 109205    | 3/4" (19mm)   |
| 109206    | 1" (25mm)     |
| 109207    | 1-1/8" (28mm) |
| 109208    | 1-1/4"(32mm)  |
| 109209    | 1-3/8"(35mm)  |
| 109210    | 1-1/2"(38mm)  |
| 109211    | 1-3/4"(44mm)  |