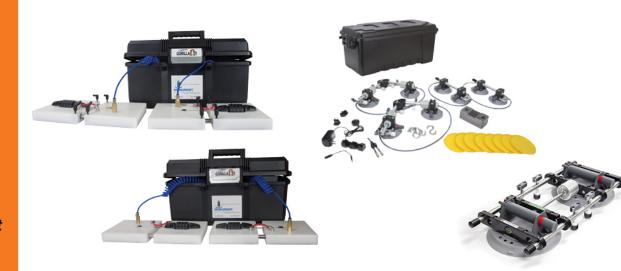

## Viking Arm Tool V2 PROMOTION 340360

Valid through March 1st, until May 31st, 2023 GIFT of \$249.99

BUY a Gorilla Grip<sup>©</sup> Seam Setter

Omni Cubed TM Stealth Seamer TM

Omni Cubed™ Pro Stealth Seamer™

**GET Viking Arm Tool V2 FREE** 

Discounts and promotions apply to account holders only