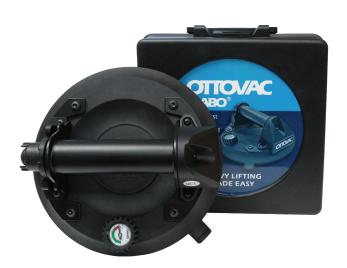

## **Grabo Ottovac**

GRABO

Stock No. 500153

Valid through April 10th, until April 30th, 2023

OTTOVAC is a portable electric vacuum lifting device intended to lift and move material that has a smooth, flat and non-porous surface. The OTTOVAC has a built-in pressure sensor with an automatic start/stop function. When the vacuum in the base of the suction cup reaches - 55 kPa, the pump will automatically stop after a three-second delay. When the vacuum level drops below -55 kPa, the pump will automatically restart, reaching the required pressure during operation.

- Fully electric, works on 4-AA batteries; no manual pumping required
- Reliability and Safety: Built-in pressure sensor with automatic start/stop function
- Maximum lifting capacity 200 kg (440 lbs)
- Works on textured services
- Red/Green LED indicator light for battery life
- Dependability: No longer be frustrated with the manual cups losing pressure and losing suction to your material. OTTOVAC takes the guesswork out of it.