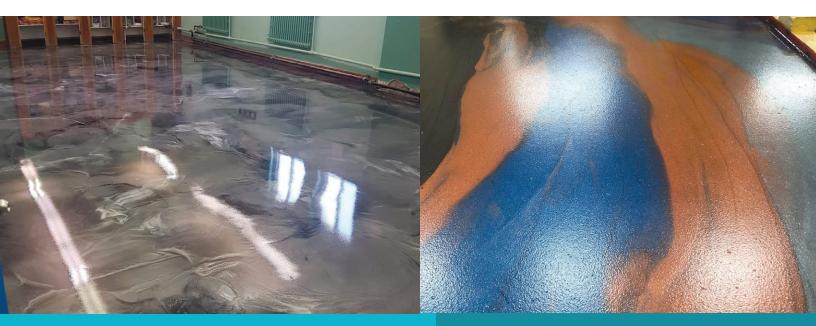

## **METALLIC EPOXY FLOORS**

This system includes a colored metallic pigment within the mixture that creates a marble looking floor when applied in thicknesses of 50 to 100 mils. Comes standard in unlimited combinations and creates a deep high gloss cloudy effect this is stunning beautiful. Used mostly in boutiques, restaurants, residential condos, etc.