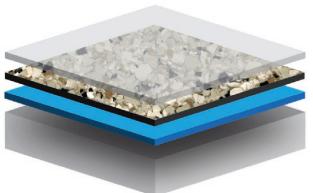

## **FLAKES SYSTEM**

PurEpoxy flakes are multi-coat broadcast concrete coating system. It is available in a variety of choices and color flakes to match your floor. We can even create custom colors to further customize your floor. PurEpoxy flakes can be used for terrazzo-like seamless flooring and numerous types of commercial and residential flooring applications.

#### TYPICAL APPLICATION

Garages • Recreational Facilities • Basements • Patios • Grocery • Schools

**CLEAR TOPCOAT FLAKES PIGMENTED BASECOAT CONCRETE** 

- PP-100SX
- PP-CF