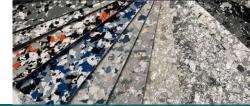

## **FLAKES SYSTEM**

PurEpoxy flakes are multi-coat broadcast concrete coating system. It is available in a variety of choices and color flakes to match your floor. We can even create custom colors to further customize your floor. PurEpoxy flakes can be used for terrazzo-like seamless flooring and numerous types of commercial and residential flooring applications.

#### **ADVANTAGES**

- Wide choices of blends and finishes
- Can be used as a floor or wall coating (vertical surface)
- Not much maintenance
- UV coating
- Contoured finish allows for optimal traction

- No hot-tire pickup
- 1-day installation with next-day return to service with polyaspartic
- All-climate installation, including cold weather
- Superior chemical resistance (gasoline, oil and de-icing salts)

#### TYPICAL APPLICATION

Garages • Recreational Facilities • Basements • Patios • Grocery • Schools

**CLEAR TOPCOAT FLAKES PIGMENTED BASECOAT CONCRETE** 

- PP-100SX
- PP-CF