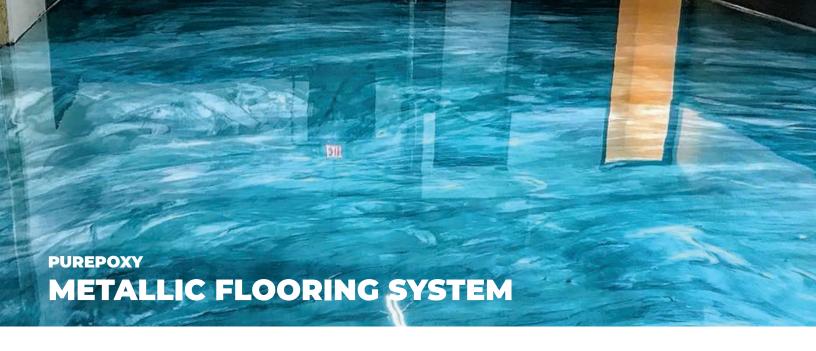

## **METALLIC EPOXY FLOORS**

This system includes a colored metallic pigment within the mixture that creates a marble looking floor when applied in thicknesses of 50 to 100 mils. Comes standard in unlimited combinations and creates a deep high gloss cloudy effect this is stunning beautiful. Used mostly in boutiques, restaurants, residential condos, etc.

A very popular decorative flooring system for residential, commercial or industrial use. Available in both epoxy and urethane and in a wide variety of beautiful and shiny colours.

Purepoxy Metallic Flooring System is designed to provide a beautiful finish, color brilliance and depth. Different unique designs can be made by manipulation to create beautiful results and effects. Their quality, color variation and durability make them a very popular choice and product within commercial retail settings.