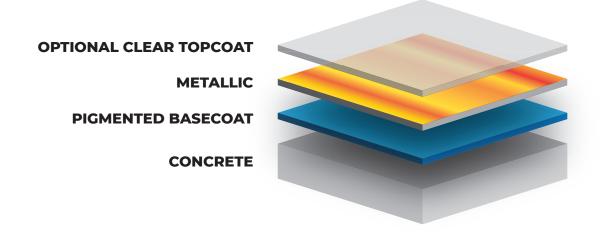

## **METALLIC EPOXY FLOORS**

This system includes a colored metallic pigment within the mixture that creates a marble looking floor when applied in thicknesses of 50 to 100 mils. Comes standard in unlimited combinations and creates a deep high gloss cloudy effect this is stunning beautiful. Used mostly in boutiques, restaurants, residential condos, etc.

A very popular decorative flooring system for residential, commercial or industrial use. Available in both epoxy and urethane and in a wide variety of beautiful and shiny colours.

Purepoxy Metallic Flooring System is designed to provide a beautiful finish, color brilliance and depth. Different unique designs can be made by manipulation to create beautiful results and effects. Their quality, color variation and durability make them a very popular choice and product within commercial retail settings.