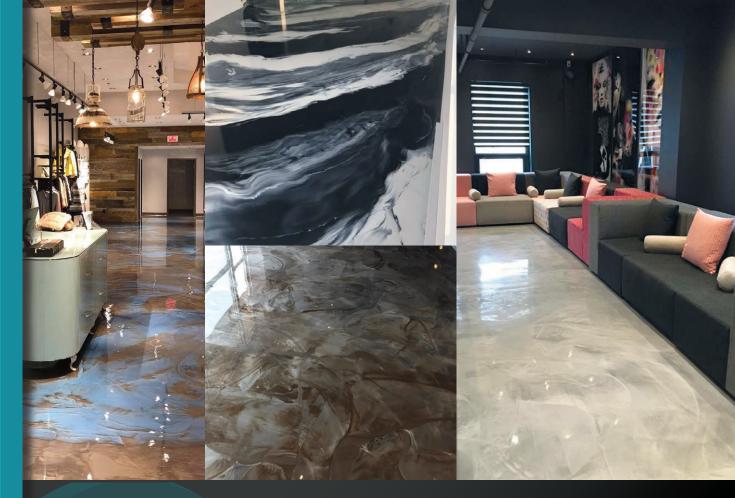

## **METALLIC EPOXY FLOORS**

This system includes a colored metallic pigment within the mixture that creates a marble looking floor when applied in thicknesses of 50 to 100 mils. Comes standard in unlimited combinations and creates a deep high gloss cloudy effect this is stunning beautiful. Used mostly in boutiques, restaurants, residential condos, etc.

A very popular decorative flooring system for residential, commercial or industrial use. Available in both epoxy and urethane and in a wide variety of beautiful and shiny colours.

Purepoxy Metallic Flooring System is designed to provide a beautiful finish, color brilliance and depth. Different unique designs can be made by manipulation to create beautiful results and effects. Their quality, color variation and durability make them a very popular choice and product within commercial retail settings.

#### **CHARACTERISTICS**

- Vibrant Colors
- Infinite creation with 2-3 different colors
- Easy to install (2 or 3 coat system)
- Interior use only
- 2-day application with next-day return to service
- Unique application techniques
- UV stable
- Water based urethane or epoxy wax to protect the floor
- · Can be polished