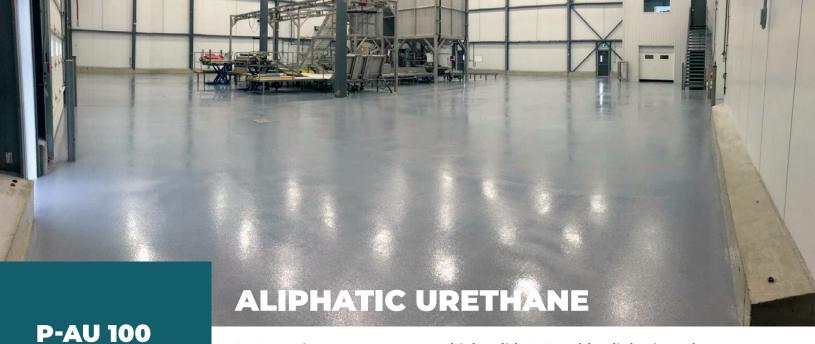

P-AU 100 is a two-component, high solids, UV stable aliphatic utehane topcoat. It provides a high-gloss finish with superior chemical resistance. It exhibits excellent physical properties and is designed to withstand industrial traffic. It can be applied over an epoxy-primer or used to re-coat existing epoxy or urethane floor.

#### **ADVANTAGES**

- Long pot life (30 to 40 min)
- Respectable odor
- Superior chemical resistance (compared to standard epoxy)

- Excellent chemical resistance
- Light stable and good gloss retention
- VOC complaint

#### **TYPICAL APPLICATIONS**

• UV stable top coat • Aircraft hangar floors • Production areas • Maintenance facilities • Warehouses