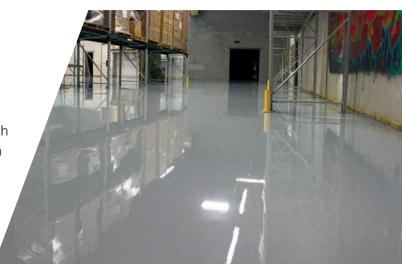

## PE-100 SUPRAFLOW

PE-100 SUPRAFLOW is a solvent-less, two component epoxy coating system. It has a very glossy appearance and very good chemical and physical properties.