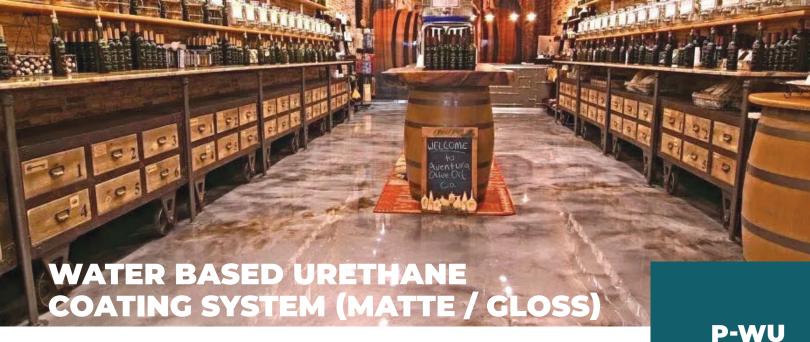

Flash Brown

P-WU is a two component waterborne polyurethane coating system. It provides outstanding appearance, good chemical and resistance as well as excellent physical properties.

#### **ADVANTAGES**

- · VOC level: 31 g/L
- Fast dry speed
- Excellent adhesive properties, allowing application on other firm and hard coating, as well as a good bond to the substrate
- Superior chemical resistance
- Superior UV resistance
- Outstanding appearance
- Long pot life
- Early water resistance

#### **TYPICAL APPLICATIONS**

• Grocery and Department Stores • Hospitals and healthcare facilities • Museums, Banks and Institutional Structure • Offices and Government Buildings • Schools, Colleges and Universities • Commercial and General Services • Industrial Environments