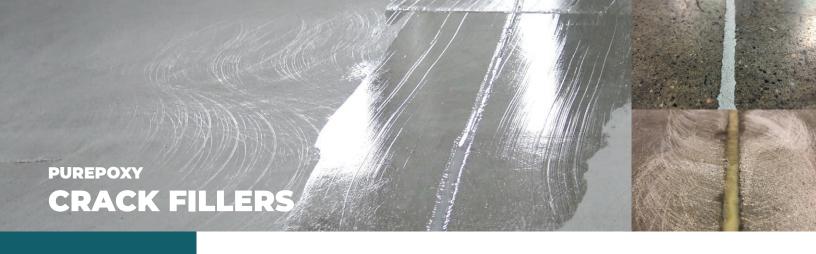

### PP-CF

## **POLYUREA CRACK FILLER**

PP-CF is a two parts, high penetration, fast setting, hybrid polyurea for repairing and re-building damaged concrete. The product is a 1:1 ratio, easy to mix system that is 98 % solids and VOC compliant. The PP-CF can be used to set anchor bolts, repair damaged control joints, fill spalling, and rebuild vertical curbing and steps. Sand or gravel can be added to extend the volume of the material and acts as filler for repairing large spalls, holes and cracks.

## PE-CF

4H (FAST) OR 8H (REGULAR)

## **EPOXY CRACK FILLER**

PE-CF is a two component, sag resistant structural epoxy system designed to repair vertical or horizontal cracks. It has excellent adhesion to concrete, masonry, wood, metal and plastics.