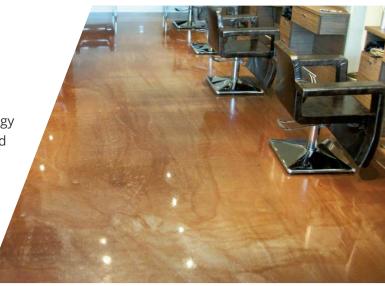

#### **HIGH GLOSS FLOORS**

This is the most innovative system and the latest technology in the world. It consists of an epoxy coating with specialized pigments that give the sensation of depth and contrast with a high gloss finish. Ideal for restaurants, boutiques, reception areas and malls. Once applied the coating is seamless, is non-porous, supports high volume pedestrian traffic and allows for easy cleaning and maintenance.