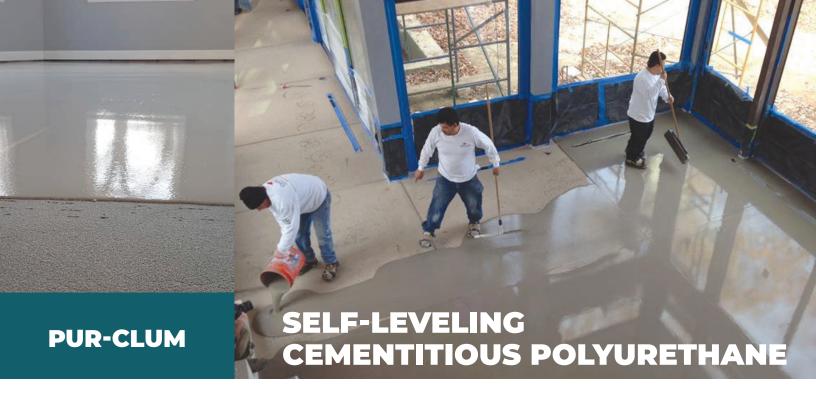

#### **ADVANTAGES**

- Economical and easy to apply
- Highly resistant waterproof elastomer
- Solvent-free, low odor and fast curing for accelerated turnaround
- Pre-measured packaging

purepoxy.com 17

PUR-CLUM is a single component, high strength, non-shrink, self leveling mortar that provides a flat, smooth, durable wear surface. It can be used for decorative and industrial indoor flooring applications and can be incorporated with integral color, colored aggregates and unique surface treatments. PUR-CLUM uses a polymer modified binder system that when mixed only with water, poured or pumped onto the floor, will level and smooth concrete and other subfloors. PUR-CLUM provides a superior bond to the substrate when used in conjunction with PUR-CLUM, and can be applied from 5 mm (1/4") up to 50 mm (2") in a single operation and up to 125 mm (5") in depth, with proper aggregat extension and accepts foot traffic in 2-3 hours and floor treatments in 18 hours.

#### **ADVANTAGES**

- Low in place cost, easy to use
- No troweling required, self leveling
- Rapid early strength gain
- Mixes with water only
- Very fluid, ideal for pouring and pumping
- Installable from 5 mm (1/4") to 125 mm (5") thick
- Non-shrink and non dusting

- Superior bond
- Maintains workability for 25 minutes at 70°F (21°C)
- Not a gypsum based product
- No sanding or grinding
- Floor Covering Adhesive compatible
- Can be coated with Polyurethane or Epoxy within 18 hours

#### WHERE TO USE

- Leveling rough uneven concrete floor surfaces
- Leveling hardwood or plywood floors
- Leveling existing ceramic tile, terrazzo and wood floors to provide a smooth even finish
- Showroom floors, commercial shopping centre
- Decorative store floors