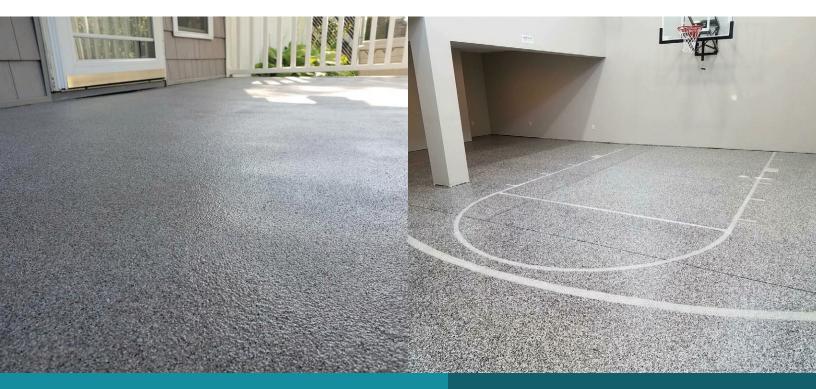

# EPOXY FLOORS WITH DECORATIVE FLAKES

Epoxy application using decorative vinyl flakes giving a final appearance of a terrazzo floor. Hundreds of color combinations are available in different tones and sizes, limited only by the imagination. Pleasant appearance and visual impact giving the floor a personal and special touch to the area. Ideal for stores, malls, workshops, etc.

## **QUARTZ EPOXY APPLICATIONS**

Same concept as the Decorative Flakes, Quartz is broadcasted once or twice depending on the application and the final look desired. Same as decorative vinyl flakes hundreds of color combinations are available to suit anyone's taste. This system has the same characteristics as the industrial applications and is extremely durable for high traffic areas with the added benefit of being esthetically pleasing to the eyes.