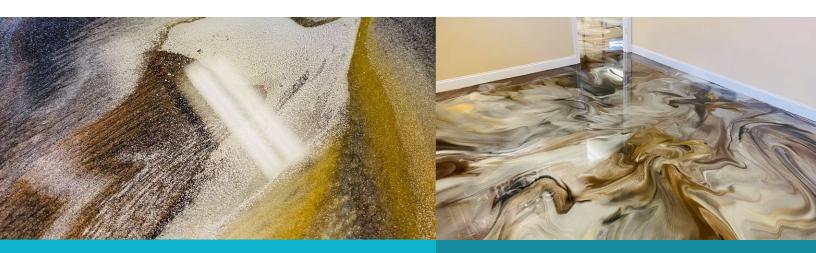

## **METALLIC EPOXY FLOORS**

This system includes a colored metallic pigment within the mixture that creates a marble looking floor when applied in thicknesses of 50 to 100 mils. Comes standard in unlimited combinations and creates a deep high gloss cloudy effect this is stunning beautiful. Used mostly in boutiques, restaurants, residential condos, etc.

A very popular decorative flooring system for residential, commercial or industrial use. Available in both epoxy and urethane and in a wide variety of beautiful and shiny colours.

Purepoxy Metallic Flooring System is designed to provide a beautiful finish, color brilliance and depth. Different unique designs can be made by manipulation to create beautiful results and effects. Their quality, color variation and durability make them a very popular choice and product within commercial retail settings.