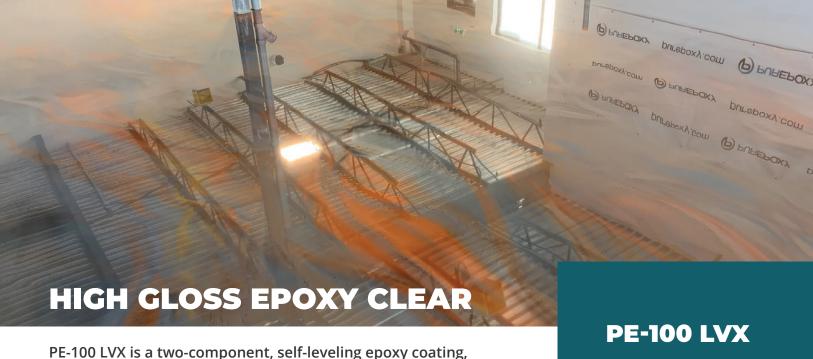

PE-100 LVX is a two-component, self-leveling epoxy coating, solvent-free, low viscosity and high gloss with excellent physical properties in addition to a beautiful appearance.