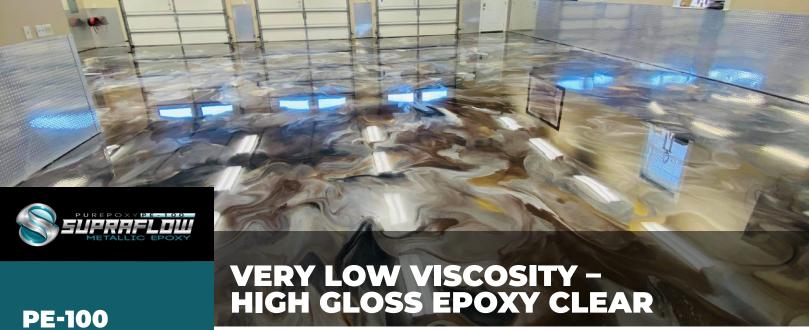

PE-100 LVX is a two-component, self-leveling epoxy coating, solvent-free, low viscosity and high gloss with excellent physical properties in addition to a beautiful appearance.

## PE-100 SUPRAFLOW

PE-100 SUPRAFLOW is a solvent-less, two component epoxy coating system. It has a very glossy appearance and very good chemical and physical properties.