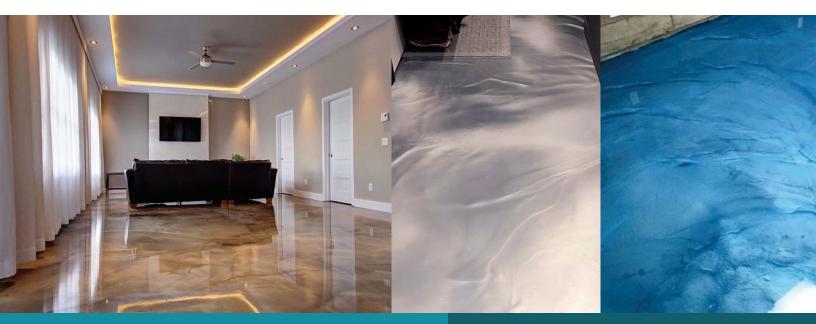

A very popular decorative flooring system for residential, commercial or industrial use. Available in both epoxy and urethane and in a wide variety of beautiful and shiny colours.

Purepoxy Metallic Flooring System is designed to provide a beautiful finish, color brilliance and depth. Different unique designs can be made by manipulation to create beautiful results and effects. Their quality, color variation and durability make them a very popular choice and product within commercial retail settings.

#### **CHARACTERISTICS**

- Vibrant Colors
- Infinite creation with 2-3 different colors
- Easy to install (2 or 3 coat system)
- Interior use only
- 2-day application with next-day return to service
- Unique application techniques
- UV stable
- Water based urethane or epoxy wax to protect the floor
- · Can be polished

#### **USES**

• Showrooms • Entry-ways & lobbies • Residential • Shopping Malls • Car Dealerships