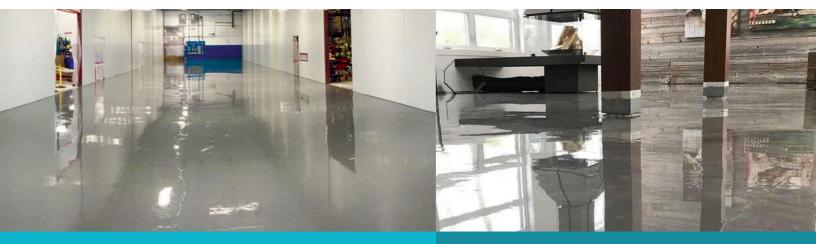

## PE-100 SUPRAFLOW

PE-100 SUPRAFLOW is a solvent-less, two component epoxy coating system. It has a very glossy appearance and very good chemical and physical properties.