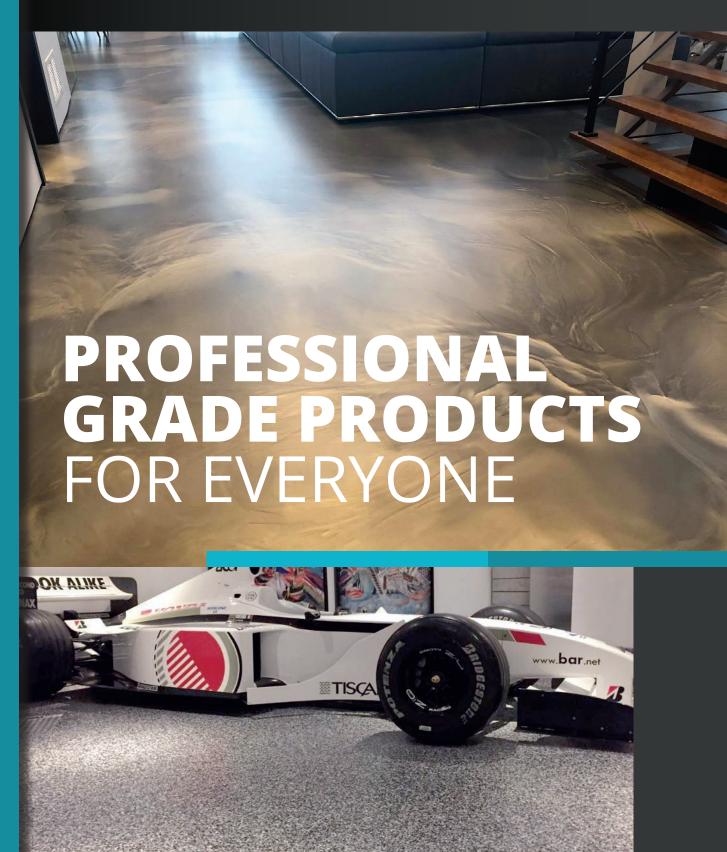

## **METALLIC EPOXY FLOORS**

This system includes a colored metallic pigment within the mixture that creates a marble looking floor when applied in thicknesses of 50 to 100 mils. Comes standard in unlimited combinations and creates a deep high gloss cloudy effect this is stunning beautiful. Used mostly in boutiques, restaurants, residential condos, etc.