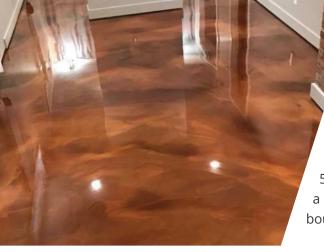

## **METALLIC EPOXY FLOORS**

This system includes a colored metallic pigment within the mixture that creates a marble looking floor when applied in thicknesses of 50 to 100 mils. Comes standard in unlimited combinations and creates a deep high gloss cloudy effect this is stunning beautiful. Used mostly in boutiques, restaurants, residential condos, etc.