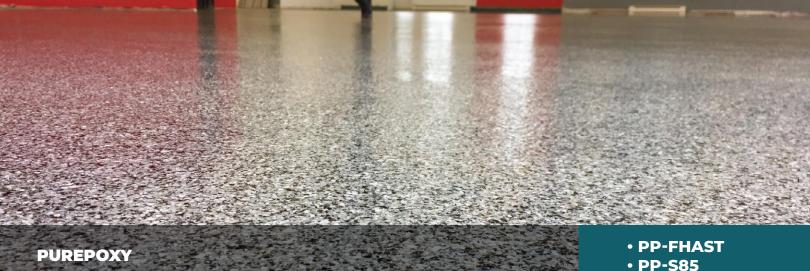

## PP-HFAST PP-S85

# HYBRID HI-PERFORMANCE POLYASPARTIC COATINGS

PP-HFAST (fast version) and PP-S85 (slow version - no odor) are 85% solid, two component polyaspartic coating systems. It provides outstanding appearance, superior chemical, UV and solvent resistance. It exhibits excellent physical properties.